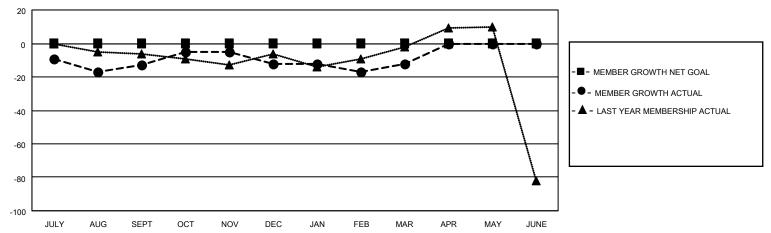

## District 22 C

| Clubs                 |               |           |               | Members               |                        |                         |                                                    |
|-----------------------|---------------|-----------|---------------|-----------------------|------------------------|-------------------------|----------------------------------------------------|
| RESULTS FOR 2022-2023 |               |           |               | RESULTS FOR 2022-2023 |                        |                         |                                                    |
| QUARTER               | NEW CLUB GOAL | NEW CLUBS | DROPPED CLUBS | QUARTER MEME          | BER GROWTH NET<br>GOAL | MEMBER GROWTH<br>ACTUAL | DROPPED<br>MEMBERS ACTUAL<br>(including transfers) |
| JULY/AUG/SEPT         | 0             | 0         | 0             | JULY/AUG/SEPT         | 0                      | 24                      | 32                                                 |
| OCT/NOV/DEC           | 0             | 0         | 0             | OCT/NOV/DEC           | 0                      | 30                      | 28                                                 |
| JAN/FEB/MAR           | 0             | 0         | 0             | JAN/FEB/MAR           | 0                      | 22                      | 20                                                 |
| APR/MAY/JUNE          | 0             | 0         | 0             | APR/MAY/JUNE          | 0                      | 0                       | 0                                                  |